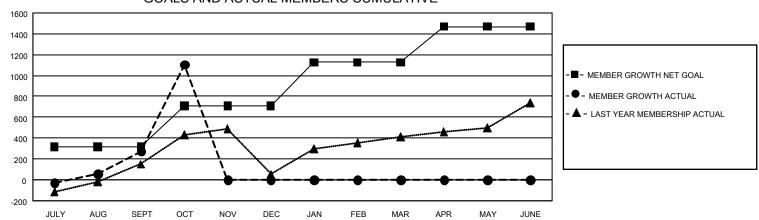

## GOALS AND ACTUAL MEMBERS CUMULATIVE

| DROPPED CLUBS: 3           |     | 311 CLUBS OF 757 ADDED 1 OR MORE<br>NEW MEMBERS | GENDER DISTRIBUTION  MALE 11,204 (49.01%) |                 |       |
|----------------------------|-----|-------------------------------------------------|-------------------------------------------|-----------------|-------|
| DROPPED MEMBERS            |     |                                                 | FEMALE                                    | 11,657 (50.99%) |       |
| DECEASED                   | 68  | CLICK HEDE FOR CLIMILITATIVE                    | TOTAL FAMILY UNIT MEMBERS                 |                 | 6,419 |
| CLUB CANCELLED 0 OTHER 546 |     | CLICK HERE FOR CUMULATIVE  MEMBERSHIP DATA      | FAMILY MEMBERS PAYING HALF DUES           |                 | 3,742 |
| TOTAL                      | 614 |                                                 |                                           |                 |       |

## GMT Constitutional Area 3, Group B

REPORT DOES NOT INCLUDE CLUBS IN UNDISTRICTED AREAS.

| Clubs         |               |             |               | Members               |                        |                         |                                                    |  |
|---------------|---------------|-------------|---------------|-----------------------|------------------------|-------------------------|----------------------------------------------------|--|
|               | RESULTS FOR   | R 2020-2021 |               | RESULTS FOR 2020-2021 |                        |                         |                                                    |  |
| QUARTER       | NEW CLUB GOAL | NEW CLUBS   | DROPPED CLUBS | QUARTER MEME          | BER GROWTH NET<br>GOAL | MEMBER GROWTH<br>ACTUAL | DROPPED<br>MEMBERS ACTUAL<br>(including transfers) |  |
| JULY/AUG/SEPT | 18            | 5           | 3             | JULY/AUG/SEPT         | 316                    | 783                     | 475                                                |  |
| OCT/NOV/DEC   | 48            | 13          | 0             | OCT/NOV/DEC           | 393                    | 985                     | 139                                                |  |
| JAN/FEB/MAR   | 36            | 0           | 0             | JAN/FEB/MAR           | 419                    | 0                       | 0                                                  |  |
| APR/MAY/JUNE  | 21            | 0           | 0             | APR/MAY/JUNE          | 342                    | 0                       | 0                                                  |  |