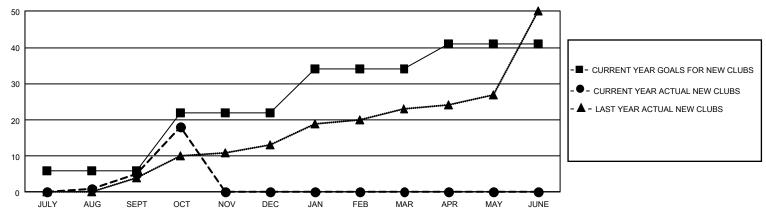

## GOALS AND ACTUAL NEW CLUBS CUMULATIVE

## GMT Constitutional Area 3, Group B

REPORT DOES NOT INCLUDE CLUBS IN UNDISTRICTED AREAS.

| Clubs         |               |             |               | Members               |                        |                         |                                                    |  |
|---------------|---------------|-------------|---------------|-----------------------|------------------------|-------------------------|----------------------------------------------------|--|
|               | RESULTS FOR   | R 2020-2021 |               | RESULTS FOR 2020-2021 |                        |                         |                                                    |  |
| QUARTER       | NEW CLUB GOAL | NEW CLUBS   | DROPPED CLUBS | QUARTER MEME          | BER GROWTH NET<br>GOAL | MEMBER GROWTH<br>ACTUAL | DROPPED<br>MEMBERS ACTUAL<br>(including transfers) |  |
| JULY/AUG/SEPT | 18            | 5           | 3             | JULY/AUG/SEPT         | 316                    | 783                     | 475                                                |  |
| OCT/NOV/DEC   | 48            | 13          | 0             | OCT/NOV/DEC           | 393                    | 985                     | 139                                                |  |
| JAN/FEB/MAR   | 36            | 0           | 0             | JAN/FEB/MAR           | 419                    | 0                       | 0                                                  |  |
| APR/MAY/JUNE  | 21            | 0           | 0             | APR/MAY/JUNE          | 342                    | 0                       | 0                                                  |  |